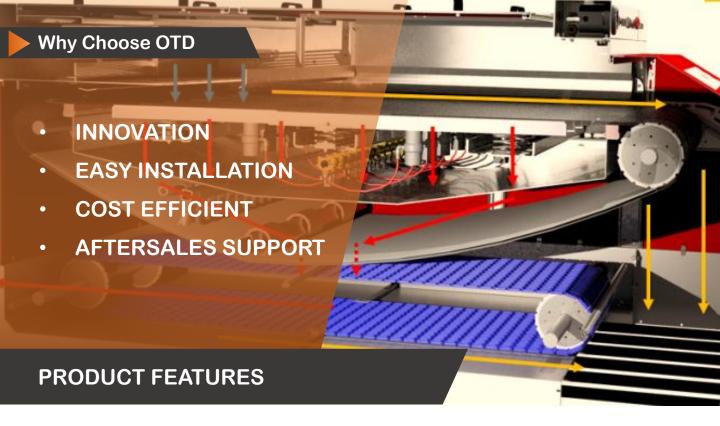

#### INNOVATIVE APPROACH TO SOLID CONTROL

A modern, lightweight, and more efficient alternative to traditional shale shakers. Instead of using high G-force vibration, MudCube combines high air flow and vacuum to more effectively separate all types of drilling fluid from drilled solid waste.

**MudCube** by itself can achieve lower oil-on-cutting at 4% to 5%, and qualifies for cuttings discharge in the various regions of the world without further processing.

Reduces mud loss by up to

80%

80%

Replaces shakers, desander, HVAC and less steel weight

Reduces drilling waste volume by up to 40%

Eliminates exposure to fumes, vibration, excessive noise